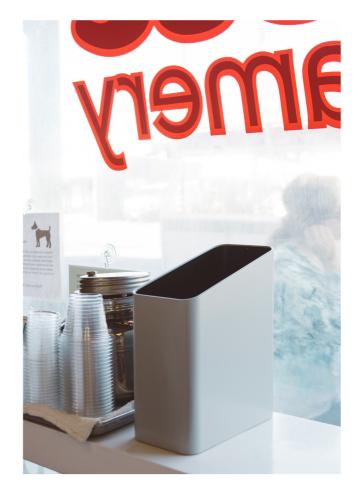

## **DIAGONAL TOP CONTAINER**

- Color: Gray / Ivory / Black Size: S W130 x D243 x H300 mm
  - L W130 x D243 x H420 mm