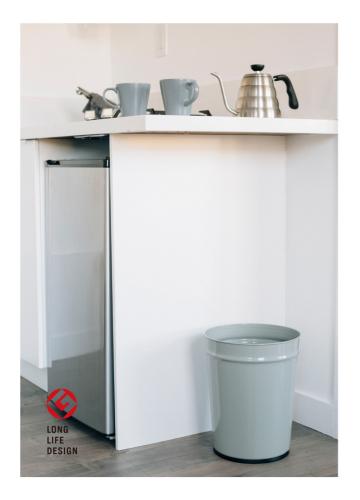

# FITS

Its simplicity and subtleness, its practicality and longevity all come from thought and sincere craftsmanship we have carried on for the past century. These tapered waste baskets can be used in many different ways to fit your lifestyle.

# **BLENDS**

For the past 100 years, these tapered waste baskets have been used in many different scenes throughout our country - in schools, in the offices, and in homes, blending into and supporting the everyday lives of the people in Japan.

# LASTS

Made out of steel and joined together by caulking instead of welding, these tapered waste baskets are tolerant against rust and fire. "Made in Japan" from start to finish, they are so durable you can rely on them to grow old with you.

### **TAPERED WASTE BASKET**

- Color: Gray / Ivory / Black
- Size: S  $\phi$  225 x H272 mm
  - L φ273 x H345 mm