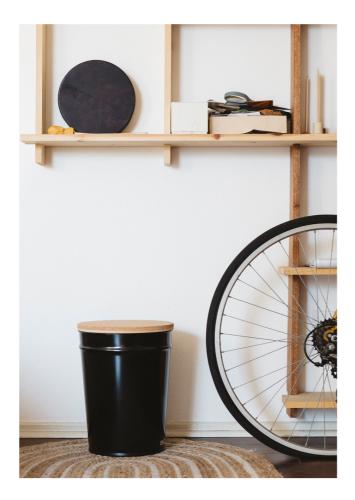

# FITS

Its simplicity and subtleness, its practicality and longevity all come from thought and sincere craftsmanship we have carried on for the past century. These tapered waste baskets can be used in many different ways to fit your lifestyle.

## TAPERED WASTE BASKET WITH CORK LID

- Color: Gray / Ivory / Black Galvanized Steel
- Size: L  $\phi 273 \times H362 \text{ mm}$