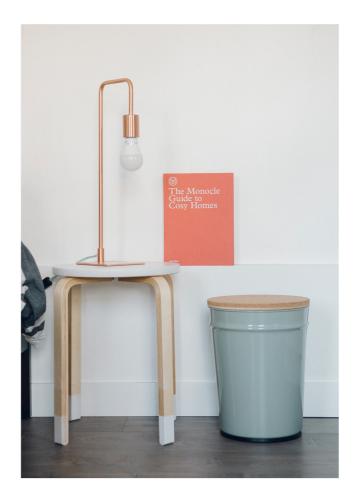

# FITS

Its simplicity and subtleness, its practicality and longevity all come from thought and sincere craftsmanship we have carried on for the past century. These tapered waste baskets can be used in many different ways to fit your lifestyle.

## TAPERED WASTE BASKET WITH CORK LID

- Color: Gray / Ivory / Black Galvanized Steel
- Size: L  $\phi 273 \times H362 \text{ mm}$