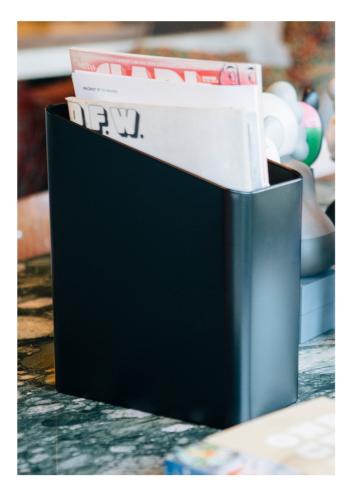

## **DIAGONAL TOP CONTAINER**

- Color: Gray / Ivory / Black Size: S W130 x D243 x H300 mm
  - L W130 x D243 x H420 mm