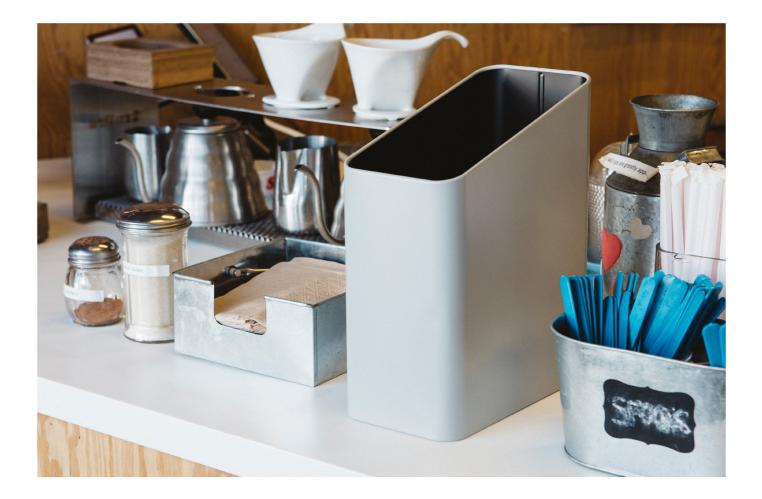

## **DIAGONAL TOP CONTAINER**

- Color: Gray / Ivory / Black Size: S W130 x D243 x H300 mm
  - L W130 x D243 x H420 mm