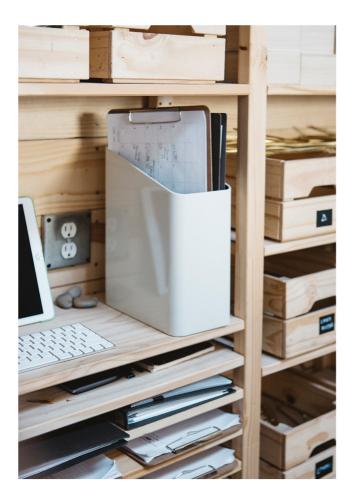

## **DIAGONAL TOP CONTAINER**

- Color: Gray / Ivory / Black Size: S W130 x D243 x H300 mm
  - L W130 x D243 x H420 mm