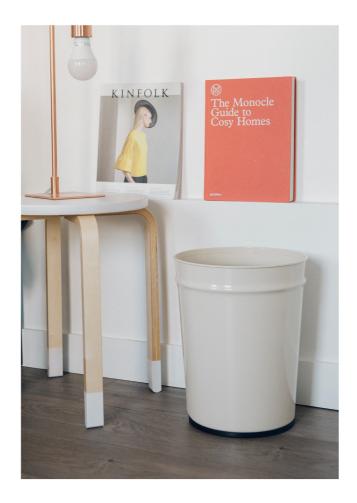

# FITS

Its simplicity and subtleness, its practicality and longevity all come from thought and sincere craftsmanship we have carried on for the past century. These tapered waste baskets can be used in many different ways to fit your lifestyle.

# **BLENDS**

For the past 100 years, these tapered waste baskets have been used in many different scenes throughout our country - in schools, in the offices, and in homes, blending into and supporting the everyday lives of the people in Japan.

# LASTS

Made out of steel and joined together by caulking instead of welding, these tapered waste baskets are tolerant against rust and fire. "Made in Japan" from start to finish, they are so durable you can rely on them to grow old with you.

### **TAPERED WASTE BASKET**

- Color: Gray / Ivory / Black
- Size: S  $\phi$  225 x H272 mm
  - L φ273 x H345 mm