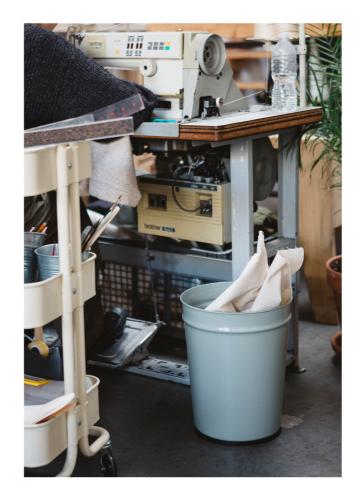

# FITS

Its simplicity and subtleness, its practicality and longevity all come from thought and sincere craftsmanship we have carried on for the past century. These tapered waste baskets can be used in many different ways to fit your lifestyle.

# **BLENDS**

For the past 100 years, these tapered waste baskets have been used in many different scenes throughout our country - in schools, in the offices, and in homes, blending into and supporting the everyday lives of the people in Japan.

# LASTS

Made out of steel and joined together by caulking instead of welding, these tapered waste baskets are tolerant against rust and fire. "Made in Japan" from start to finish, they are so durable you can rely on them to grow old with you.