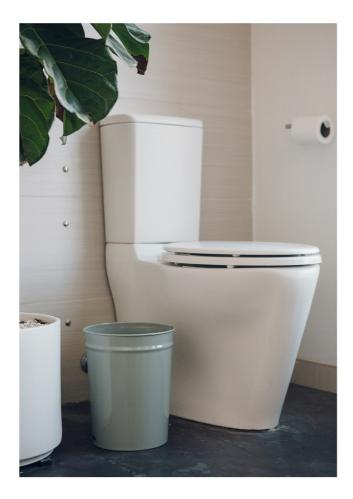

# FITS

Its simplicity and subtleness, its practicality and longevity all come from thought and sincere craftsmanship we have carried on for the past century. These tapered waste baskets can be used in many different ways to fit your lifestyle.

# **BLENDS**

For the past 100 years, these tapered waste baskets have been used in many different scenes throughout our country - in schools, in the offices, and in homes, blending into and supporting the everyday lives of the people in Japan.

# LASTS

Made out of steel and joined together by caulking instead of welding, these tapered waste baskets are tolerant against rust and fire. "Made in Japan" from start to finish, they are so durable you can rely on them to grow old with you.

### **TAPERED WASTE BASKET**

- Color: Gray / Ivory / Black
- Size: S  $\phi$  225 x H272 mm
  - L φ273 x H345 mm