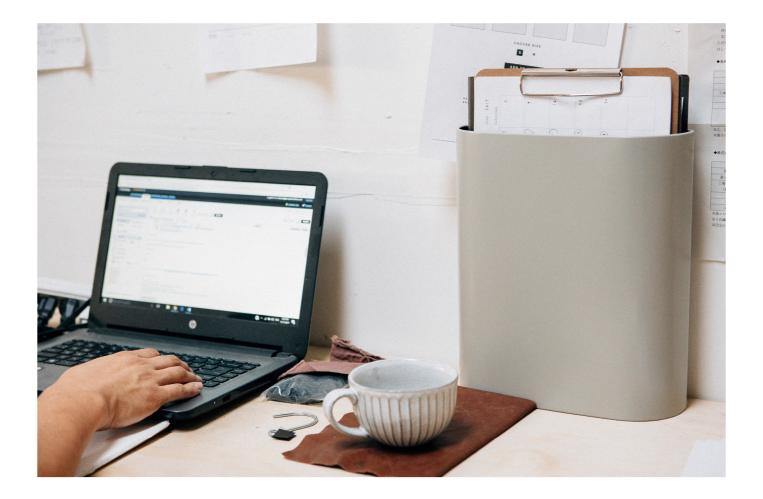

# **BLENDS**

For the past 100 years, these tapered waste baskets have been used in many different scenes throughout our country - in schools, in the offices, and in homes, blending into and supporting the everyday lives of the people in Japan.

### **TAPERED WASTE BASKET**

- Color: Gray / Ivory / Black
- Size: S  $\phi$  225 x H272 mm
  - L φ273 x H345 mm