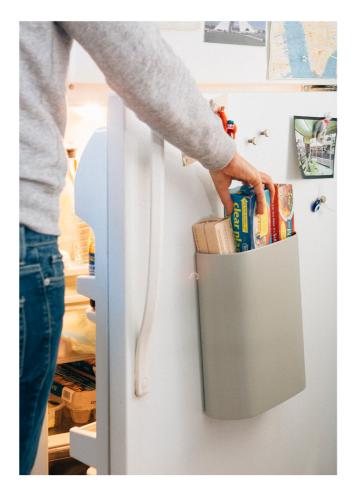

## **MAGNETIC STEEL CONTAINER**

- Color: Gray / Ivory / Black
- Size: S W180 x D66 x H195 mm
  - L W260 x D90 x H300 mm