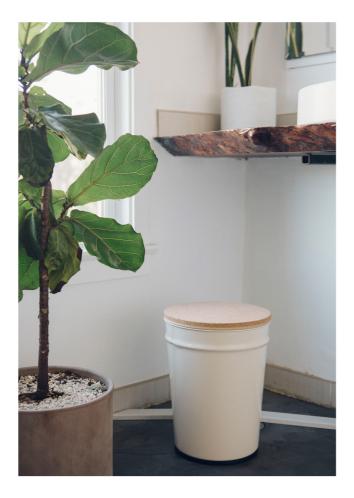

## TAPERED WASTE BASKET WITH CORK LID

- Color: Gray / Ivory / Black Galvanized Steel
- Size: L  $\phi 273 \times H362 \text{ mm}$