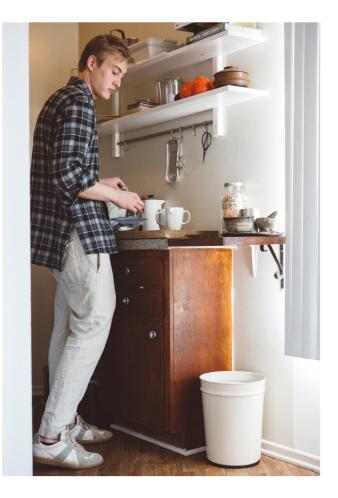

# FITS

Its simplicity and subtleness, its practicality and longevity all come from thought and sincere craftsmanship we have carried on for the past century. These tapered waste baskets can be used in many different ways to fit your lifestyle.

# **BLENDS**

For the past 100 years, these tapered waste baskets have been used in many different scenes throughout our country - in schools, in the offices, and in homes, blending into and supporting the everyday lives of the people in Japan.

# LASTS

Made out of steel and joined together by caulking instead of welding, these tapered waste baskets are tolerant against rust and fire. "Made in Japan" from start to finish, they are so durable you can rely on them to grow old with you.