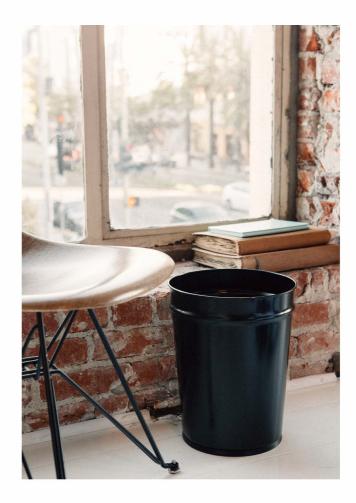

# FITS

Its simplicity and subtleness, its practicality and longevity all come from thought and sincere craftsmanship we have carried on for the past century. These tapered waste baskets can be used in many different ways to fit your lifestyle.

# **BLENDS**

For the past 100 years, these tapered waste baskets have been used in many different scenes throughout our country - in schools, in the offices, and in homes, blending into and supporting the everyday lives of the people in Japan.

# LASTS

Made out of steel and joined together by caulking instead of welding, these tapered waste baskets are tolerant against rust and fire. "Made in Japan" from start to finish, they are so durable you can rely on them to grow old with you.