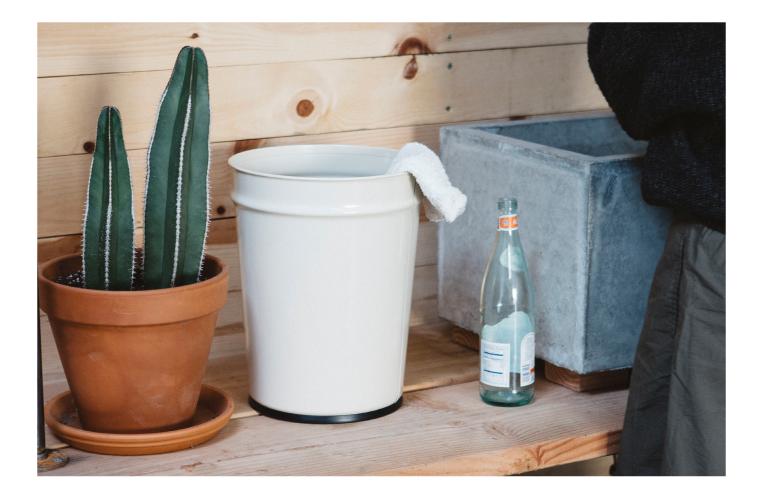

# FITS

Its simplicity and subtleness, its practicality and longevity all come from thought and sincere craftsmanship we have carried on for the past century. These tapered waste baskets can be used in many different ways to fit your lifestyle.

# **BLENDS**

For the past 100 years, these tapered waste baskets have been used in many different scenes throughout our country - in schools, in the offices, and in homes, blending into and supporting the everyday lives of the people in Japan.

# LASTS

Made out of steel and joined together by caulking instead of welding, these tapered waste baskets are tolerant against rust and fire. "Made in Japan" from start to finish, they are so durable you can rely on them to grow old with you.